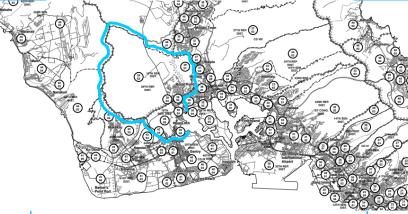

Call in during the show to talk to Dr. Elijah Pierick: (833)-296-8255

Representative Elijah Pierick has connected with Navy leadership, asking them to steward the shoreline of Westloch.

Here is a Map of State House District 39. It includes North Ewa, West Loch, Hoopili, Kunia, Village Park, West Waipahu, & West Waikele.