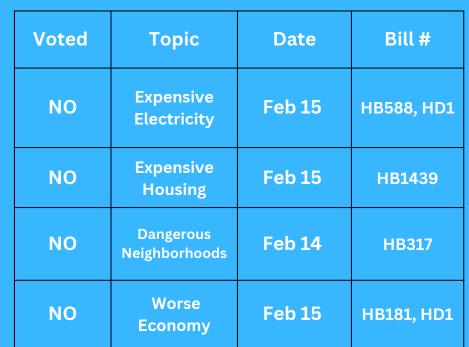

## PIERICK





TeenPact Homeschool Visit



**Ewa Elementary School on Lincoln Day** 



**Hickam Elementary School Visit** 

## AM 690 THE ANSWER 94.3 FM NEWS. OPINION. INSIGHT.

Rep Elijah Pierick will be on the radio during the following dates from 5-6pm:

3/10/2023 Fri Wed 3/22/2023 Wed 4/5/2023 Mon 4/17/2023 Mon 5/1/2023 Mon 5/15/2023 Fri 5/26/2023 Wed 6/9/2023 Fri

Call in during the show to talk to Dr. Elijah Pierick: (833)-296-8255

Representative Elijah Pierick has connected with Navy leadership, asking them to steward the shoreline of Westloch.

Here is a Map of State House District 39. It includes North Ewa, West Loch, Hoopili, Kunia, Village Park, West Waipahu, & West Waikele.

PRSRT STD ECRWSS U.S.POSTAGE PAID EDDM Retail

Local Postal Customer



Public Servant Elijah Pierick supports H